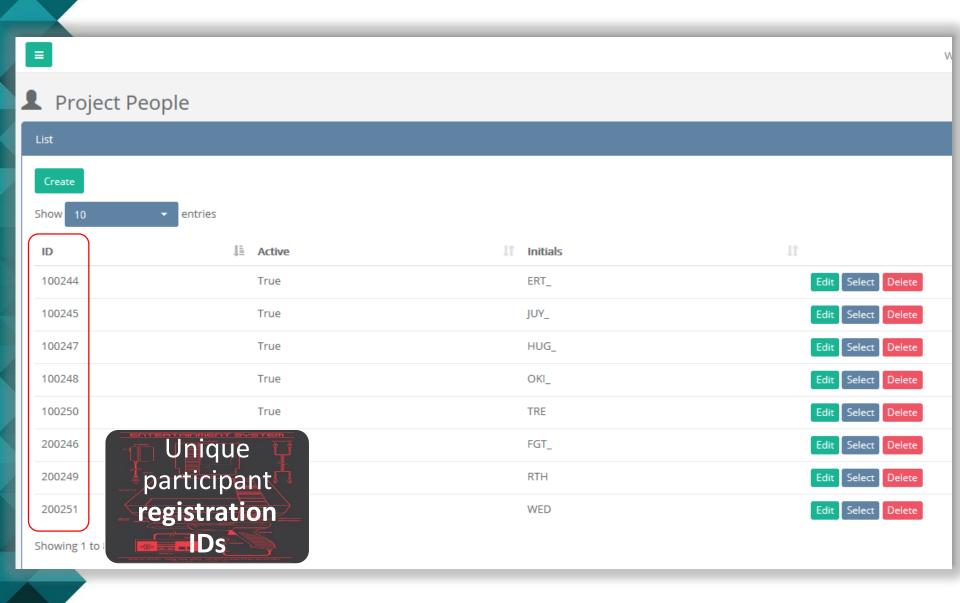

orm Links

Create, update, and remove links to Forms. These are used for creating external links to Forms that can be included in emails and other correspondence

Form Links...

#### **©** Data Collection Forms

Create, update, and remove data collection forms

Data Collection Forms...

#### Field Lookups

Create, update, and remove field lookup values. These allow you to define values for selectable answers to questions

Field Lookups

#### > Workflows

Create, update, and remove workflow actions that can trigger changes to d status updates, notifications etc).

Workflows...

#### ☑ Workflow Runs

View Workflows that have been run

Workflow Runs...

Workflow component allowing for scheduled or event driven alerts, updates, actions.

## **Person definitions**



# **People/Participants**



### **Data collection forms**



### **Data collection forms**



### Randomisation



### **Dashboard**



# Questions



**Interested in ART?** 

Email us at <a href="mailto:ART@aut.ac.nz">ART@aut.ac.nz</a>