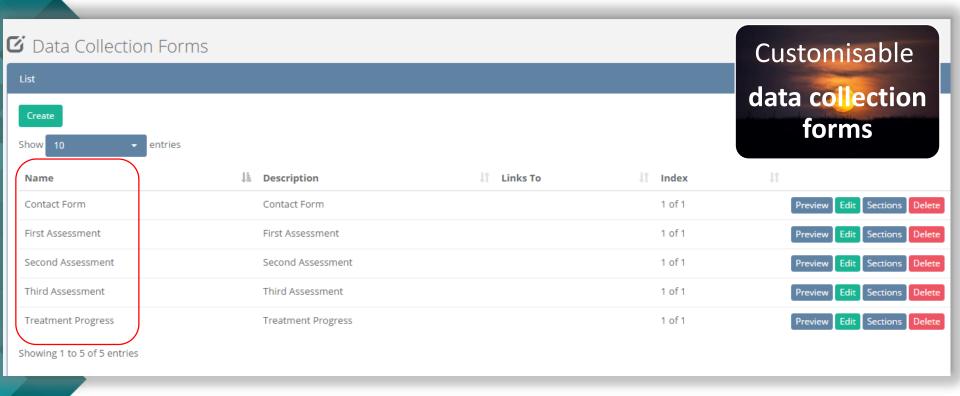

#### **©** Data Collection Forms

Create, update, and remove data collection forms

Data Collection Forms...

### **Data collection forms**