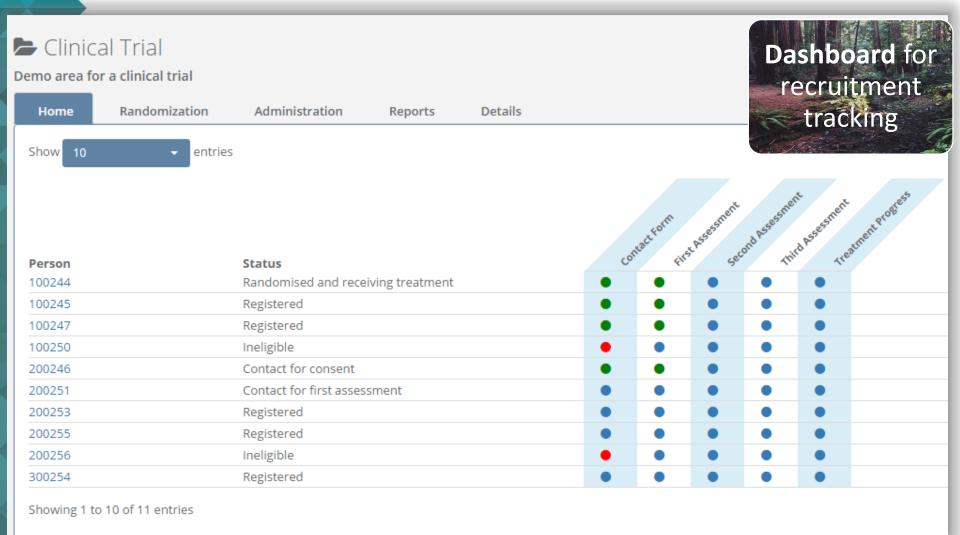

### **Features**

- Customizable data collection forms
- **Workflow** component allowing for scheduled or event driven alerts, updates, actions.
- Unique participant registration IDs
- In-built Randomisation tool
- Dashboard for recruitment tracking
- Security of data and access
- Reporting
- Designed to support ADM and DDC

### **Dashboard**