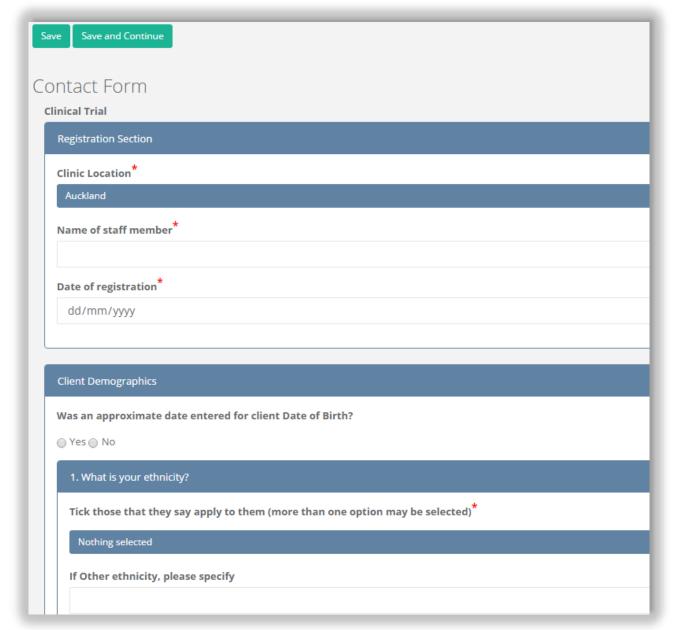

ed for creating external links to Forms that can be included in emails and other correspondence

Form Links...

#### **©** Data Collection Forms

Create, update, and remove data collection forms

Data Collection Forms...

#### Field Lookups

Create, update, and remove field lookup values. These allow you to define values for selectable answers to questions

Field Lookups

#### > Workflows

Create, update, and remove workflow actions that can trigger changes to d status updates, notifications etc).

Workflows...

#### ☑ Workflow Runs

View Workflows that have been run

Workflow Runs...

Workflow component allowing for scheduled or event driven alerts, updates, actions.

## **Person definitions**



# **People/Participants**



### **Data collection forms**



### **Data collection forms**



### Randomisation



### **Dashboard**



# Questions



**Interested in ART?** 

Email us at <a href="mailto:ART@aut.ac.nz">ART@aut.ac.nz</a>