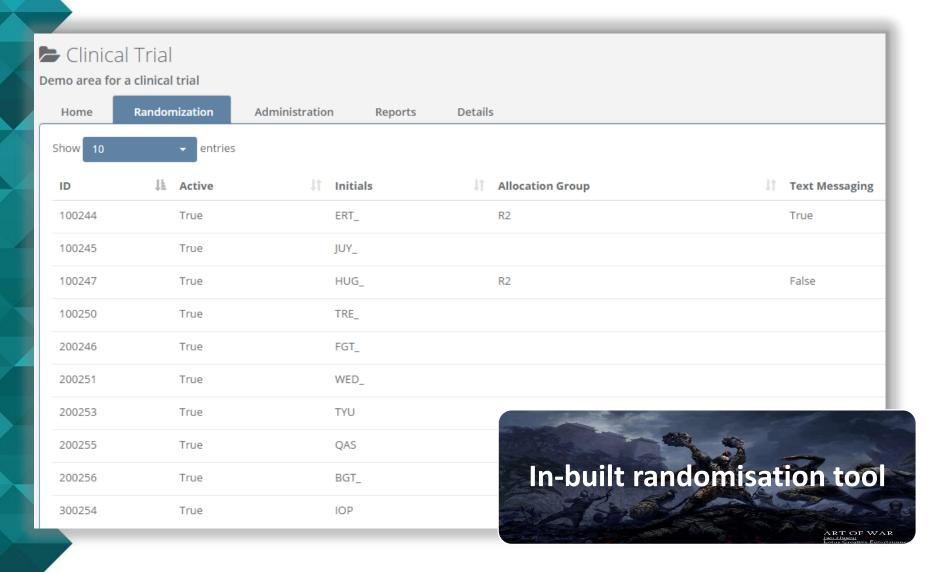

### **Features**

- Customizable data collection forms
- **Workflow** component allowing for scheduled or event driven alerts, updates, actions.
- Unique participant registration IDs
- In-built Randomisation tool
- Dashboard for recruitment tracking
- Security of data and access
- Reporting
- Designed to support ADM and DDC

### Randomisation