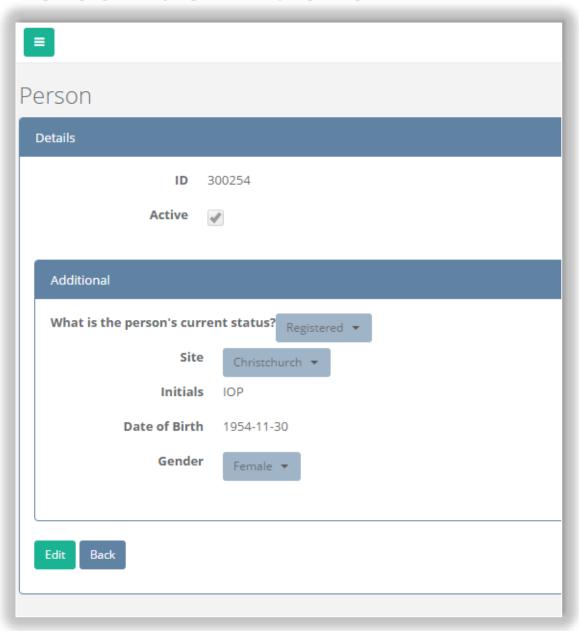

a Definitions..

#### **S** Form Links

Create, update, and remove links to Forms. These are used for creating external links to Forms that can be included in emails and other correspondence

Form Links...

#### **©** Data Collection Forms

Create, update, and remove data collection forms

Data Collection Forms...

#### Field Lookups

Create, update, and remove field lookup values. These allow you to define values for selectable answers to questions

Field Lookups

#### > Workflows

Create, update, and remove workflow actions that can trigger changes to d status updates, notifications etc).

Workflows...

#### ☑ Workflow Runs

View Workflows that have been run

Workflow Runs...

Workflow component allowing for scheduled or event driven alerts, updates, actions.

## **Person definitions**



# **People/Participants**



### **Data collection forms**



### **Data collection forms**



### Randomisation



### **Dashboard**



# Questions



**Interested in ART?** 

Email us at <a href="mailto:ART@aut.ac.nz">ART@aut.ac.nz</a>