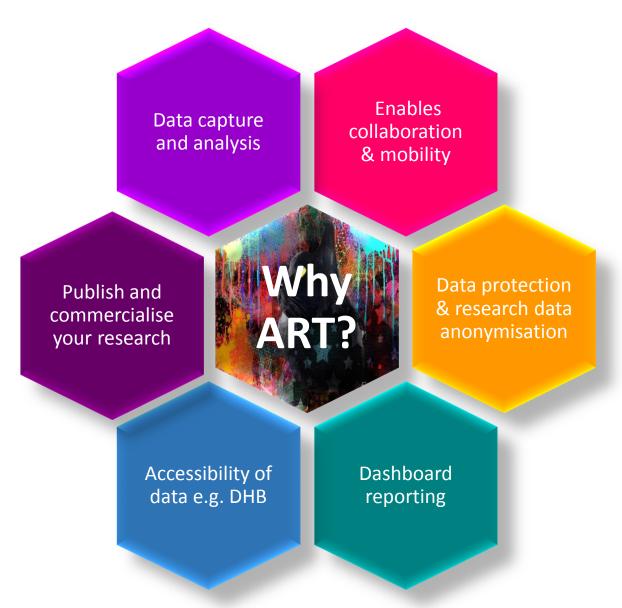

# So, what is ART?

ART (AUT Research Technology) is a webbased software application developed to enable the capture and management of research data.

### **Features**

- Customizable data collection forms
- **Workflow** component allowing for scheduled or event driven alerts, updates, actions.
- Unique participant registration IDs
- In-built Randomisation tool
- Dashboard for recruitment tracking
- Security of data and access
- Reporting
- Designed to support ADM and DDC